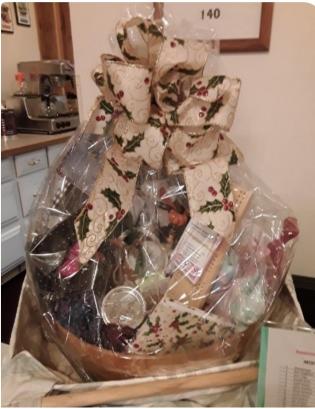

## Raffle basket with trinkets from Christmas bazaar vendors.

Drawing at New Year's Eve Dinner

|    | ARTIST            | DONATION                               |
|----|-------------------|----------------------------------------|
| 1  | Ananamouse        | 2 Christmas tree decorations           |
| 2  | Beth Fitzgibbon   | Rope basket, candle, tree ornament     |
| 3  | Beth Tripp        | Large tote bag                         |
| 4  | Brenda Alioth     | Wood snowman                           |
| 5  | Candi Clausen     | Fall light up vase                     |
| 6  | Cathy Hamilton    | Starfish Santa ornament                |
| 7  | Cheryl Sylvester  | Knitted pixie hat                      |
| 8  | Christy Garcia    | Dog w/crystal, tree ornament           |
| 9  | Dale Valdivia     | Chrismas dish                          |
| 10 | Dan Grimani       | Crystals                               |
| 11 | Duana Williams    | Hand made tree                         |
| 12 | Joan Porter       | Holiday pillow                         |
| 13 | Linda             | Padded tote                            |
| 14 | Lorrie Haight     | Handmade book                          |
| 15 | Mary Lund         | 2 owl coffee cups                      |
| 16 | Mayallusions      | Wall hanging                           |
| 17 | Nancy             | Mermaid hanging, hot pad, dish scrubby |
|    | Nancy B.          | Apron, cute guy doll                   |
| 18 |                   | 2 zipper pulls, book mark              |
| 19 | Noelle&Rey Jimenz | Christmas tree broach                  |
| 20 | Rhonda            |                                        |
| 21 | Ron               | Cribbage board, cards                  |
| 22 | Terry DeCamp      | Monkey Jam                             |
| 23 | Trish Berrong     | Magic wand                             |

Donations from: Vendors at the Christmas Bazaar

\$200 or best offer on 10ft tall fully decorated Christmas tree

December, 2024