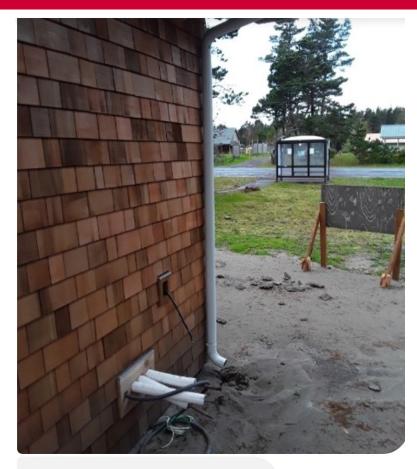

### PSAC BUILDING EXPANSION UPDATE

Gutters are up and working.

Waiting for new doors for storage room.

Locks installed so building is secure